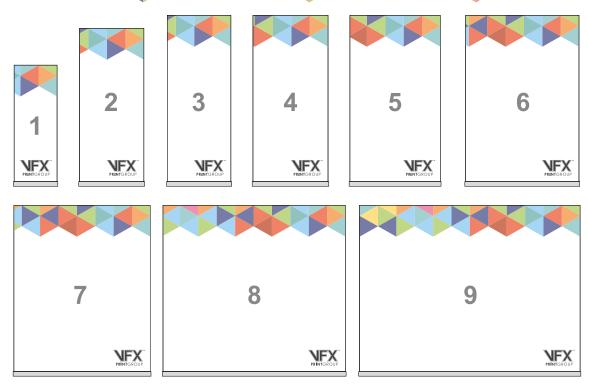

| Number                                                                                 | Base Width | Visual Size   | Full Size (Required for Assembly) |
|----------------------------------------------------------------------------------------|------------|---------------|-----------------------------------|
| 1                                                                                      | 580mm      | 560 x 1520mm  | 560 x 1750mm*                     |
| 2                                                                                      | 860mm      | 840 x 2000mm  | 840 x 2115mm**                    |
| 3                                                                                      | 850mm      | 830 x 2170mm  | 830 x 2400mm*                     |
| 4                                                                                      | 1000mm     | 980 x 2170mm  | 980 x 2400mm*                     |
| 5                                                                                      | 1200mm     | 1180 x 2170mm | 1180 x 2400mm*                    |
| 6                                                                                      | 1500mm     | 1480 x 2170mm | 1480 x 2400mm*                    |
| 7                                                                                      | 1800mm     | 1780 x 2170mm | 1780 x 2400mm*                    |
| 8                                                                                      | 2400mm     | 2380 x 2170mm | 2380 x 2400mm*                    |
| 9                                                                                      | 2900mm     | 2880 x 2170mm | 2880 x 2400mm*                    |
| Remember to add 10mm bleed on all sides to the <b>Full Size</b> to allow for trimming. |            |               |                                   |

- \* Full size includes 30mm additional image at the top and 200mm additional image at the bottom of the artwork to allow the graphic to be connected to the top bar and base. (Ensure text/logos **do not** go beyond the visual area)
- \* Full size includes 25mm additional image at the top and 90mm additional image at the bottom of the artwork to allow the graphic to be connected to the top bar and base. (Ensure text/logos **do not** go beyond the visual area)